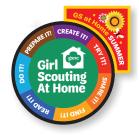

Girl Scouts can earn their patch by completing five tasks for each of the seven categories listed along the outer rim of the patch by June 30, 2020.

**Suggested activities are available on our website and on the OLC.** Activities are added frequently, so keep checking in! Girls are encouraged to take the lead by finding and creating activities that fit. Activities should be at least 30 minutes in duration, supervised by an adult, and in accordance with CDC regulations. Print the Girl Scouting at Home Activity Log to keep track of each of your accomplishments. Keep it in a safe place as you will need it to claim your patch.

#### Here are some activity ideas:

**Create it!** Create a new piece of artwork, a secret code, or a scavenger hunt for others.

**Read it!** Pick up a new or old book, or read something online that interests you.

**Find it!** Complete a scavenger hunt, a word search, an I Spy, or clean your room to find what you've been missing!

**Do it!** Exercise. Use online videos to learn to stretch or do yoga. Walk, jump rope, or kick a soccer ball around in the yard.

**Prepare it!** Make cookies, cook dinner, or prepare for the future by completing school work.

**Try it!** Try something that is new to you. Have you ever tried painting with only a fork or learned to code? The internet is a great source for simple, how-to lessons.

**Share it!** Share your thoughts, a joke, or what you are doing to earn the patch with family and friends.

**We'd love to hear from you too!** Send pictures and a short description with your full name and troop number or Juliette status to GSNC at **marketing@gsnc.org**. To see what your sister Girl Scouts are doing, visit the OLC!