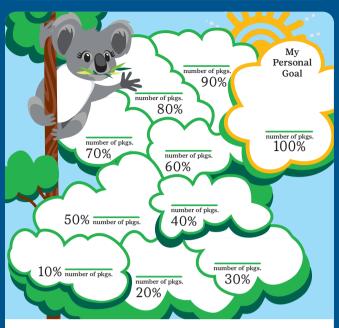

## How high can you climb?

Write your personal cookie package goal in the space above 100%. Include your smaller goals along the way. (Adults can help if you need it.) Color in each area as you make your way to the top!